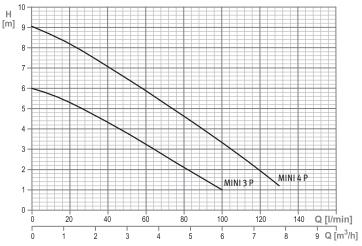

# **WORKING LIMITS**

Maximum flow rate: 7,8 m<sup>3</sup>/h Maximum head: 8,2 mca Maximum passage of solids: clean water Maximum liquid temperature: +40°C Maximum immersion: 3 m