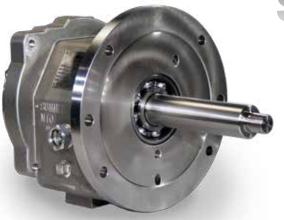

Stainless Powerends and Shaft Kits

- Interchangeable with your existing 2196 ANSI 2196LF ANSI, 2196R and 2796 Powerends
- High quality SKF<sub>®</sub> bearings
- Thermal expansion rates are similar to the bearings which allows for reduced stress during startup and shutdown.
- Higher heat capacity gives the Forever Frame $_{\text{\tiny TM}}$  excellent use in high temperature applications and environments.