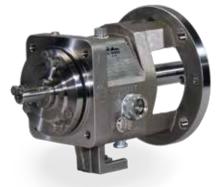

## SUMMIT TM

## FOREVER FRAME

Increase the longevity of your pump and reduce your total cost of ownership!

**Stainless Pumps** 

- Pump is interchangeable with 2196 ANSI, 2196R, 2196LF ANSI and 2796 utilizing Stainless Steel on all drive and wet end components.
- Advanced thermal fatigue resistance when environment is subject to high and low temperature extremes.
- 2196 Forever Frame's<sub>™</sub> product life cycle is extended in most applications. Making it more economical in permanent applications versus the standard cast iron frame.
- Fasteners, plugs, sight glass and frame's foot are all stainless steel!

Stainless Powerends and Shaft Kits

- Interchangeable with your existing 2196 ANSI 2196LF ANSI, 2196R and 2796 Powerends
- High quality SKF<sub>®</sub> bearings
- Thermal expansion rates are similar to the bearings which allows for reduced stress during startup and shutdown.
- Higher heat capacity gives the Forever Frame $_{\text{\tiny TM}}$  excellent use in high temperature applications and environments.