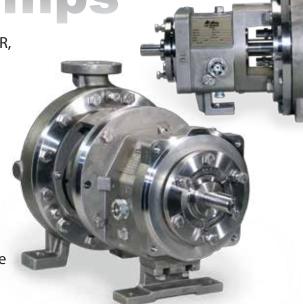

## FOREVER FRAME

Increase the longevity of your pump and reduce your total cost of ownership!

**Stainless Pumps** 

- Pump is interchangeable with 2196 ANSI, 2196R, 2196LF ANSI and 2796 utilizing Stainless Steel on all drive and wet end components.
- Advanced thermal fatigue resistance when environment is subject to high and low temperature extremes.
- 2196 Forever Frame's<sub>™</sub> product life cycle is extended in most applications. Making it more economical in permanent applications versus the standard cast iron frame.
- Fasteners, plugs, sight glass and frame's foot are all stainless steel!

Stainless Powerends and Shaft Kits

- Interchangeable with your existing 2196 ANSI 2196LF ANSI, 2196R and 2796 Powerends
- High quality SKF<sub>®</sub> bearings
- Thermal expansion rates are similar to the bearings which allows for reduced stress during startup and shutdown.
- Higher heat capacity gives the Forever Frame $_{\text{\tiny TM}}$  excellent use in high temperature applications and environments.