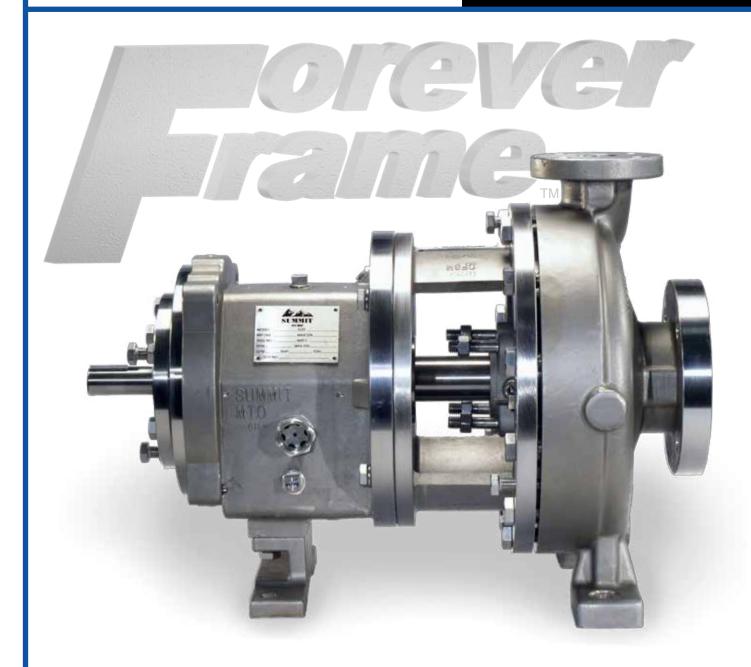

## FOREVER FRAME

Increase the longevity of your pump and reduce your total cost of ownership!

**Stainless Pumps** 

- Pump is interchangeable with 2196 ANSI, 2196R, 2196LF ANSI and 2796 utilizing Stainless Steel on all drive and wet end components.
- Advanced thermal fatigue resistance when environment is subject to high and low temperature extremes.
- 2196 Forever Frame's<sub>™</sub> product life cycle is extended in most applications. Making it more economical in permanent applications versus the standard cast iron frame.
- Fasteners, plugs, sight glass and frame's foot are all stainless steel!

Stainless Powerends and Shaft Kits

- Interchangeable with your existing 2196 ANSI 2196LF ANSI, 2196R and 2796 Powerends
- High quality SKF<sub>®</sub> bearings
- Thermal expansion rates are similar to the bearings which allows for reduced stress during startup and shutdown.
- Higher heat capacity gives the Forever Frame $_{\text{\tiny TM}}$  excellent use in high temperature applications and environments.