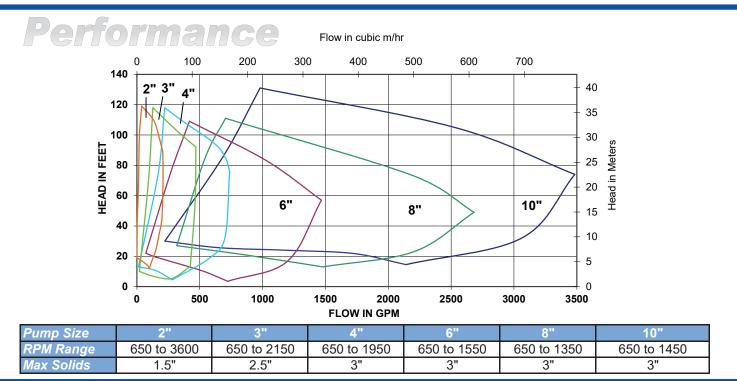

## Self-Priming Non-Clogging



© 2016 SUMMIT PUMP Inc

# SUMMIT<sub>M</sub> PUMP, Inc

## **Self-Priming Centrifugal Pump**



## **Cover Plate/Inspection Port:**

The cover plate is designed to make cleaning and/or inspecting the pump guick and simple, without disconnecting any piping.



## Impeller:

Semi-open, two vane non-clog type impeller handles as large as 3" solids. The presents of shrouds on the backside of the impeller reduce material build-up and reduce pressure on seal and bearings, resulting with longer time between maintenance.











| PUMP  | SIZE |     |       | D     | U    | с     | СР    | В     | L    | <b>D</b> <sub>2</sub> | z    | FOOT PATTERN |       |                |      | APROX<br>PUMP WT |
|-------|------|-----|-------|-------|------|-------|-------|-------|------|-----------------------|------|--------------|-------|----------------|------|------------------|
| FRAME | DIS  | SUC | IMP   |       |      |       |       |       |      |                       |      | F            | E     | E <sub>2</sub> | Н    | (LBS)            |
| SN02  | 2    | 2   | 6.38  | 5.96  | 1.50 | 20.63 | 24.00 | 9.50  | 2.12 | 12.51                 | 2.75 | 6.38         | 5.56  | 11.13          | 0.50 | 292              |
| SN03  | 3    | 3   | 8.75  | 7.50  | 1.50 | 27.06 | 28.75 | 11.56 | 3.00 | 17.00