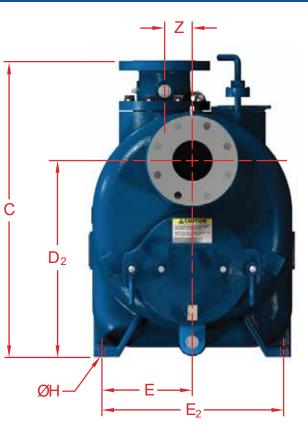

## **Cover Plate/Inspection Port:**

The cover plate is designed to make cleaning and/or inspecting the pump guick and simple, without disconnecting any piping.

## Impeller:

Semi-open, two vane non-clog type impeller handles as large as 3" solids. The presents of shrouds on the backside of the impeller reduce material build-up and reduce pressure on seal and bearings, resulting with longer time between maintenance.

| PUMP  | SIZE |     |       | D     | U    | с     | СР    | В     | L    | <b>D</b> <sub>2</sub> | z    | FOOT PATTERN |       |                |      | APROX<br>PUMP WT |
|-------|------|-----|-------|-------|------|-------|-------|-------|------|-----------------------|------|--------------|-------|----------------|------|------------------|
| FRAME | DIS  | SUC | IMP   |       |      |       |       |       |      |                       |      | F            | E     | E <sub>2</sub> | Н    | (LBS)            |
| SN02  | 2    | 2   | 6.38  | 5.96  | 1.50 | 20.63 | 24.00 | 9.50  | 2.12 | 12.51                 | 2.75 | 6.38         | 5.56  | 11.13          | 0.50 | 292              |
| SN03  | 3    | 3   | 8.75  | 7.50  | 1.50 | 27.06 | 28.75 | 11.56 | 3.00 | 17.00                 | 2.75 | 9.00         | 7.75  | 15.50          | 0.69 | 432              |
| SN04  | 4    | 4   | 9.75  | 8.75  | 1.50 | 29.25 | 32.00 | 12.50 | 3.06 | 19.50                 | 2.75 | 11.00        | 9.00  | 18.00          | 0.69 | 664              |
| SN06  | 6    | 6   | 12.38 | 10.12 | 1.50 | 35.31 | 35.50 | 16.00 | 3.06 | 22.38                 | 2.75 | 11.00        | 10.38 | 20.75          | 0.69 | 934              |
| SN08  | 8    | 8   | 14.75 | 13.00 | 1.75 | 42.06 | 40.28 | 16.25 | 4.00 | 28.50                 | 0    | 12.00        | 12.50 | 25.00          | 0.88 | 1710             |
| SN10  | 10   | 10  | 14.75 | 14.00 | 1.75 | 48.81 | 48.71 | 28.00 | 4.00 | 25.06                 | 0    | 12.00        | 12.50 | 25.00          | 0.88 | 1050             |