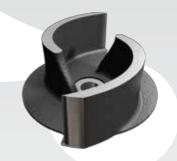

## **Cover Plate/Inspection Port:**

The cover plate is designed to make cleaning and/or inspecting the pump guick and simple, without disconnecting any piping.

## Impeller:

Semi-open, two vane non-clog type impeller handles as large as 3" solids. The presents of shrouds on the backside of the impeller reduce material build-up and reduce pressure on seal and bearings, resulting with longer time between maintenance.