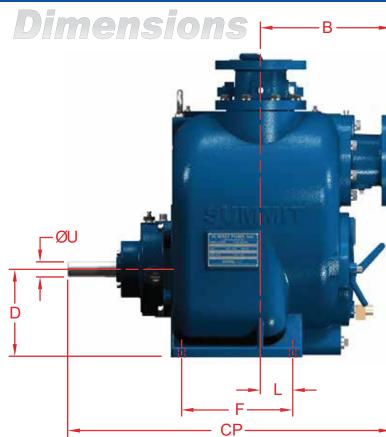

## **Cover Plate/Inspection Port:**

The cover plate is designed to make cleaning and/or inspecting the pump guick and simple, without disconnecting any piping.

## Impeller:

Semi-open, two vane non-clog type impeller handles as large as 3" solids. The presents of shrouds on the backside of the impeller reduce material build-up and reduce pressure on seal and bearings, resulting with longer time between maintenance.

| PUMP  | SIZE |     |       | D     | U    | с     | СР    | В     | L    | <b>D</b> <sub>2</sub> | z    | FOOT PATTERN |       |                |      | APROX<br>PUMP WT |
|-------|------|-----|-------|-------|------|-------|-------|-------|------|-----------------------|------|--------------|-------|----------------|------|------------------|
| FRAME | DIS  | SUC | IMP   |       |      |       |       |       |      |                       |      | F            | E     | E <sub>2</sub> | Н    | (LBS)            |
| SN02  | 2    | 2   | 6.38  | 5.96  | 1.50 | 20.63 | 24.00 | 9.50  | 2.12 | 12.51                 | 2.75 | 6.38         | 5.56  | 11.13          | 0.50 | 292              |
| SN03  | 3    | 3   | 8.75  | 7.50  | 1.50 | 27.06 | 28.75 | 11.56 | 3.00 | 17.00                 | 2.75 | 9.00         | 7.75  | 15.50          | 0.69 | 432              |
| SN04  | 4    | 4   | 9.75  | 8.75  | 1.50 | 29.25 | 32.00 | 12.50 | 3.06 | 19.50                 | 2.75 | 11.00        | 9.00  | 18.00          | 0.69 | 664              |
| SN06  | 6    | 6   | 12.38 | 10.12 | 1.50 | 35.31 | 35.50 | 16.00 | 3.06 | 22.38                 | 2.75 | 11.00        | 10.38 | 20.75          | 0.69 | 934              |
| SN08  | 8    | 8   | 14.75 | 13.00 | 1.75 | 42.06 | 40.28 | 16.25 | 4.00 | 28.50                 | 0    | 12.00        | 12.50 | 25.00          | 0.88 | 1710             |
| SN10  | 10   | 10  | 14.75 | 14.00 | 1.75 | 48.81 | 48.71 | 28.00 | 4.00 | 25.06                 | 0    | 12.00        | 12.50 | 25.00          | 0.88 | 1050             |