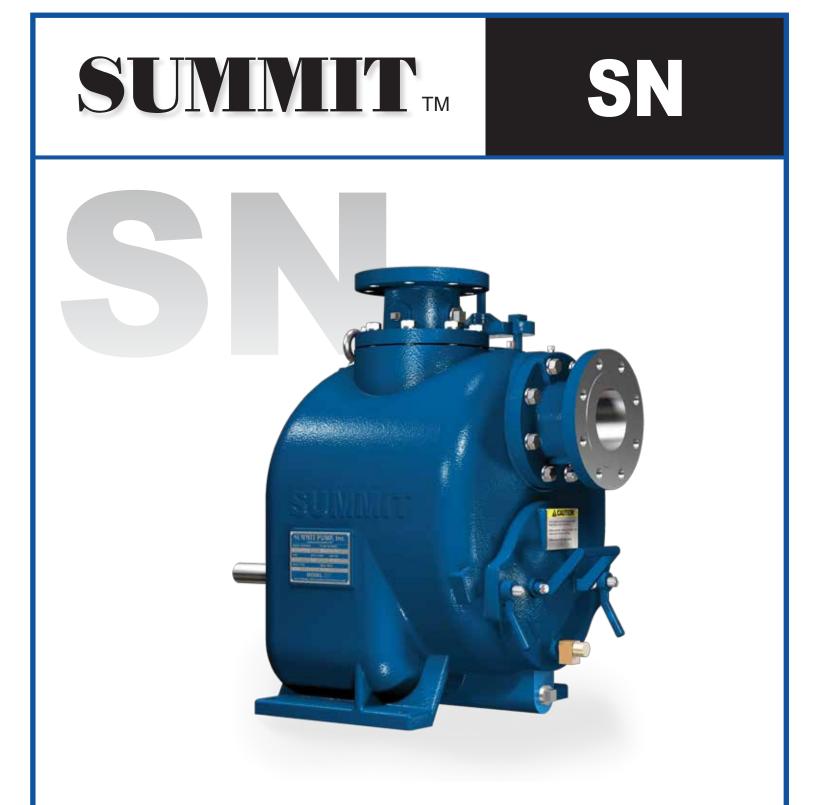

## **Self-Priming Centrifugal Pump**

## **Cover Plate/Inspection Port:**

The cover plate is designed to make cleaning and/or inspecting the pump guick and simple, without disconnecting any piping.